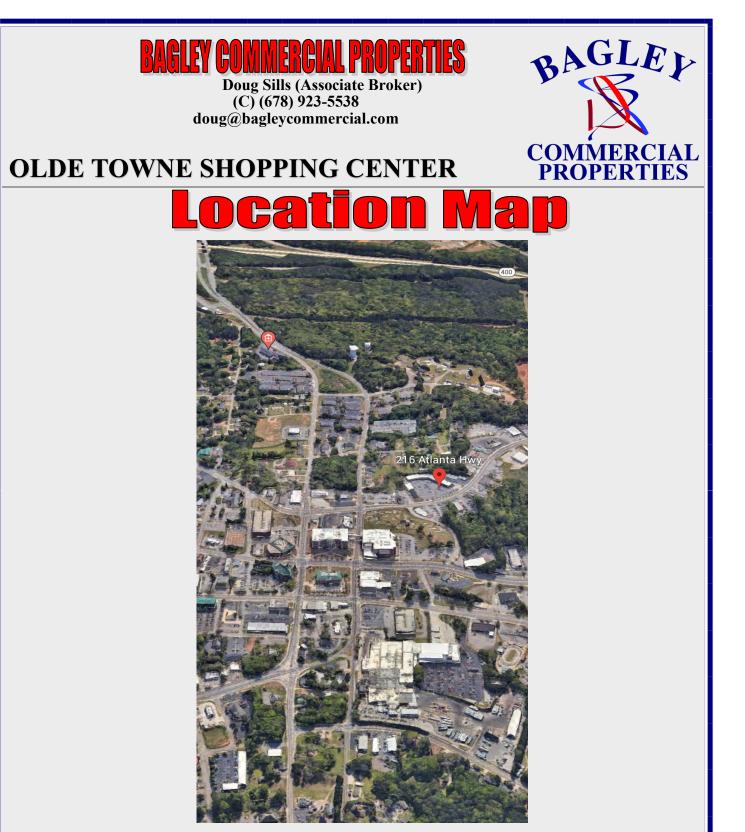

#### **LOCATION:**

- Downtown Cumming
- Near City of Cumming Square
- Minutes from GA 400 via Exit 15
- Abundant Parking

## **OLDE TOWNE SHOPPING CENTER**

- ⇒ EXCELLENT ADVERTISING OPPORTUNITY
- ⇒ HIGH TRAFFIC VOLUME AREA
- ⇒ PYLON SIGN DIRECTILY ON ATLANTA HWY
- ⇒ DOWNTOWN CUMMING
- ⇒ ADJACENT TO THE CITY OF CUMMING SQUARE
- $\Rightarrow$  NEAR GA 400 VIA EXIT 15
- ⇒ 1 +- MILES FROM THE NEW CITY CENTER