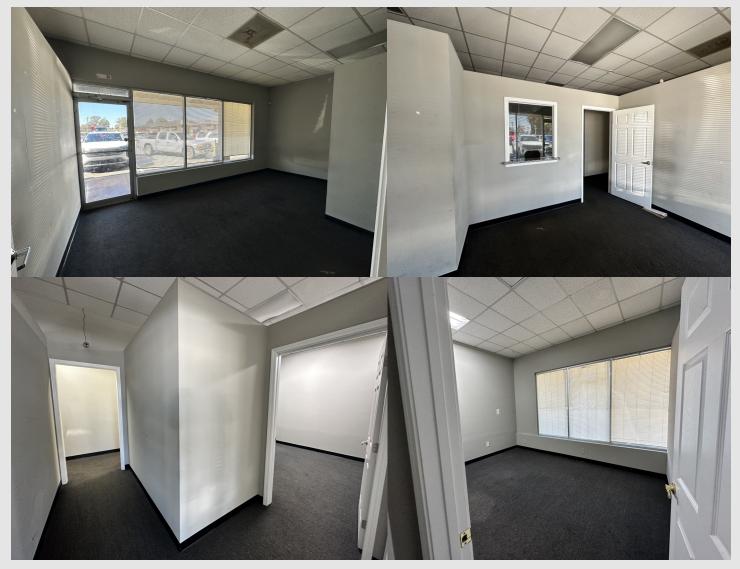

#### **INTERIOR DESCRIPTION:**

- 1,400 +- SF
- Built out as professional office space
- Can be combined w/ Suite D if more space is needed.
- 1 reception/waiting room with reception window & receptionist office.
- 6 offices/treatment rooms.
- 2 private bathrooms.
- Show by appointment only.
- New Paint and flooring coming soon.

### Interior Photos of Suite E