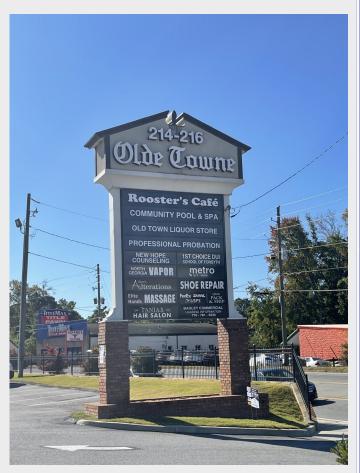

#### **PROPERTY DESCRIPTION:**

- ♦ OLDE TOWNE SHOPPING CENTER
- PYLON SIGN ON ATLANTA HWY
- SIGNAGE ON BUIDLING

## **OLDE TOWNE SHOPPING CENTER**

- ⇒ EXCELLENT ADVERTISING OPPORTUNITY
- ⇒ HIGH TRAFFIC VOLUME AREA
- ⇒ PYLON SIGN DIRECTILY ON ATLANTA HWY
- ⇒ DOWNTOWN CUMMING
- ⇒ ADJACENT TO THE CITY OF CUMMING SQUARE
- $\Rightarrow$  NEAR GA 400 VIA EXIT 15
- ⇒ 1 +- MILES FROM THE NEW CITY CENTER