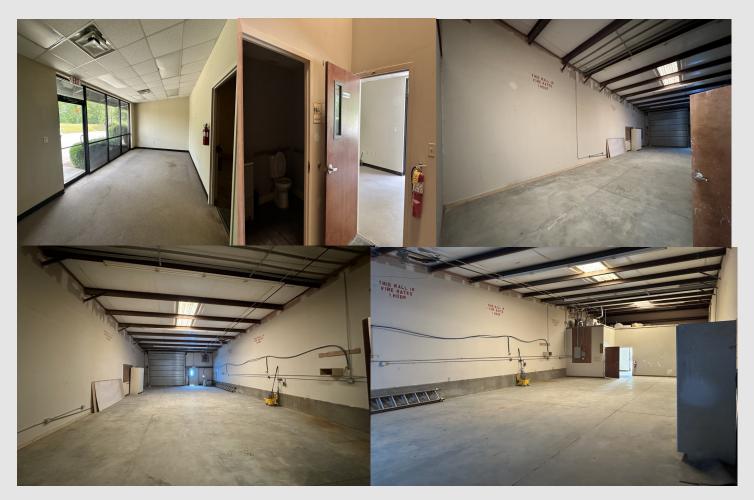

### **INTERIOR PHOTOS FOR SUITE 250**

#### **DESCRIPTON:**

- 1750 +- Square Feet
- ♦ 1 office + 1 bathroom + warehouse space
- New LVT flooring to be installed in front office.
- ♦ 1 rear drive in door. Approx. 12 x 12
- Multiple plugs along walls in warehouse
- Airlines along wall in warehouse + hook up for exterior air compressor.