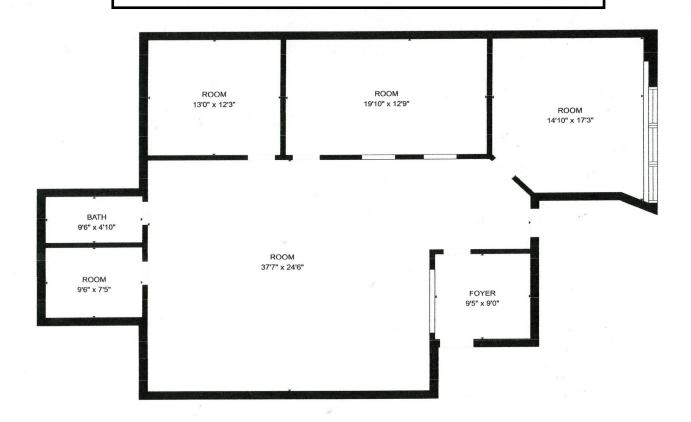

parking lot maintenance, outside lighting, and replacement insurance on the exterior of the building.
- Tenant will pay a monthly prorated electric bill to the Landlord.

### **DESCRIPTION:**

- Suite A 100 : Approximately 1,750 SF
- Main Level
- Commercial Office Space
- Newly renovated : 3 offices + 1 large bullpen
- Term: 3 to 5 year lease
- Zoning: Commercial Business District
- · Road Frontage in a high traffic volume area
- Abundant Parking w/ 2 Story Public Parking available across the street.



### BAGLEY COMMERCIAL PROPERTIES



**Contact Associate Broker: Doug Sills** 

Cell: 678-923-5538

doug@bagleycommercial.com

ALL INFORMATION CONTAINED HEREIN BELIEVED ACCURATE BUT NOT WARRANTED.

## **FOR LEASE**



### **FLOORPLAN FOR SUITE A 100**

\*ALL MEASUREMENTS ARE APPROXIMATE\*



## **BAGLEY COMMERCIAL PROPERTIES**

**Contact Associate Broker: Doug Sills** 

Cell: 678-923-5538

doug@bagleycommercial.com

ALL INFORMATION CONTAINED HEREIN BELIEVED ACCURATE BUT NOT WARRANTED.

# **FOR LEASE**

### Common Area Space

\*All measurements are Approximate\*





BAGLEY COMMERCIAL PROPERTIES

**Contact Associate Broker: Doug Sills** 

Cell: 678-923-5538

doug@bagleycommercial.com

ALL INFORMATION CONTAINED HEREIN BELIEVED ACCURATE BUT NOT WARRANTED.

#### **DRONE & EXTERIOR SHOTS**

### 112 W Maple Street CUMMING, GA. 30040



## BAGLEY COMMERCIAL PROPERTIES

ASSOCIATE BROKER: DOUG SILLS: 678-923-5538

DOUG@BAGLEYCOMMERCIAL.COM

104 Pilgrim Village Drive Suite 400 - Cumming, Ga. 30040 - Office: (770) 781-5935 - www.bagleycommercial.com

#### **FOR LEASE:**

112 W Maple St